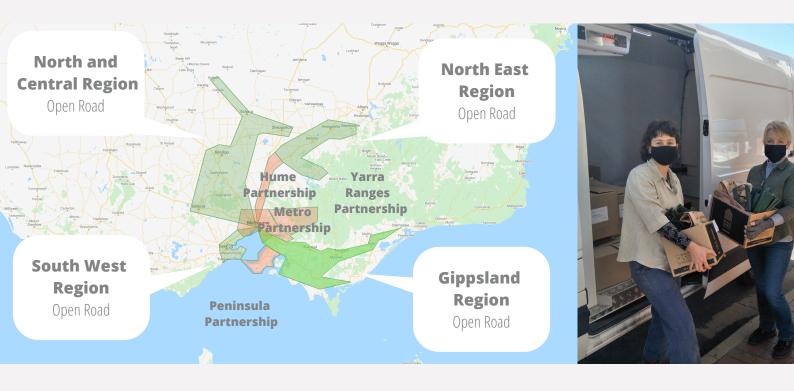

## Metro & Gippsland deliveries

Open Road is an alliance of social enterprises to build effective and affordable logistics services for local produce.

As farmers, makers and fresh food retailers we created this service with producers' needs in mind first. It's easy to use and adds value to your business. We help connect you to new markets and reach more people.

Open Road couriers are knowledgeable in the handling of produce and understand the nature of their fragility. Open Road vehicles are clean, well maintained, reliable and conform to cold chain food safety regulations.

With Open Road you will get the assurance of familiar faces that care about local food as much as you do. Access last mile logistics previously unavailable and a service that reaches regional customers and those in Greater Melbourne.

Reduce or remove the time you currently spend delivering produce and get the benefit of collaborating with on farm warehousing facilities as well as those of community owned food retailers and social enterprises.