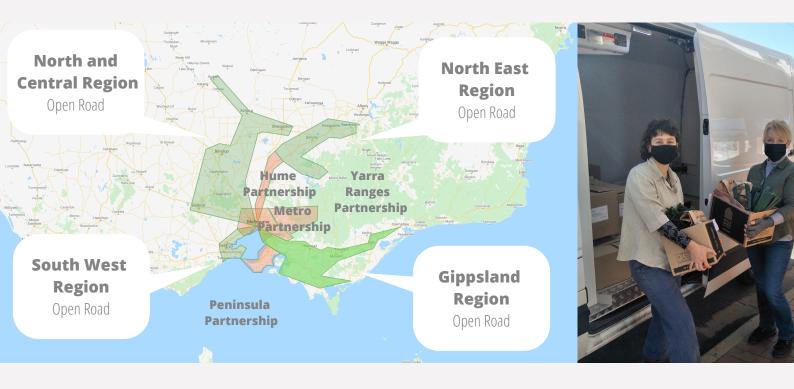

## Metro & Gippsland deliveries

Open Road is an alliance of social enterprises to build effective and affordable logistics services for local produce.

As farmers, makers and fresh food retailers we created this service with producers' needs in mind first. So it's easy to use and adds value to your business. Connect to new markets and reach more people.

## **Open Road**

Metro & Gippsland areas covered each day

| Monday              | Tuesday     | Wednesday        | Thursday               | Friday              |
|---------------------|-------------|------------------|------------------------|---------------------|
| Bairnsdale          | Baxter      | Metro Deliveries | Custom delivery routes | Inverloch           |
| Meeniyan            | Koo Wee Rup |                  | Metro and Peninsula    | Kilcunda            |
| Pakenham            | Rosedale    |                  | Deliveries             | Korumburra          |
| Rosedale            | Sale        |                  |                        | Koo Wee Rup         |
| Sale                | Trafalgar   |                  |                        | Leongatha           |
| Traralgon           | Traralgon   |                  |                        | Meeniyan            |
| Warragul            | Warragul    |                  |                        | Rosedale            |
| Waterline townships | Yarragon    |                  |                        | Trafalgar           |
| Wattlebank          |             |                  |                        | Traralgon           |
| Yarram              |             |                  |                        | Warragul            |
|                     |             |                  |                        | Waterline townships |
|                     |             |                  |                        | Wonthaggi           |
|                     |             |                  |                        | Yarragon            |

A Delivery to areas in bold are locked in.

A Delivery to areas unbolded are by demand.

Delivery to retailers include food hubs, food service, hospitality, butchers, etc.

Home delivery is restricted to townships only and by special arrangement.